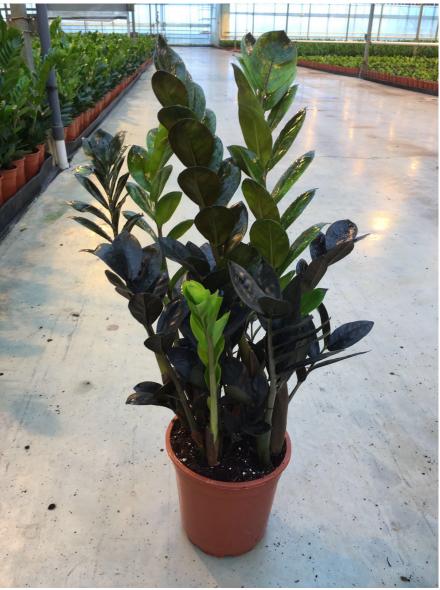

## APPLICATIONS UNDER EXAMINATION

ZZ PLANT

**ZZ PLANT** 

(Zamioculcas zamiifolia)

**Proposed denomination: 'Dowon' Application number:** 19-10024 **Application date:** 2019/10/16

Applicant: Hyuk Jin Lee, Cheoin-gu, Yongin, Gyeonggi, Republic of Korea

Agent in Canada: BioFlora Inc., St. Thomas, Ontario

Breeder: Hyuk Jin Lee, Cheoin-gu, Yongin, Gyeonggi, Republic of Korea

Variety used for comparison: 'Heemsprix'

**Summary:** The plants of 'Dowon' are taller than those of 'Heemsprix'. The scale leaf of 'Dowon' is brown purple and longer than that of 'Heemsprix', which is dark green. The leaf of 'Dowon' has approximately sixteen leaflets while the leaf of 'Heemsprix' has approximately ten leaflets.

**Description:** 

SCALE LEAF: brown purple

PETIOLE: greyish green

LEAFLET: elliptic shape, small angle with main vein, no variegation, dark purple green, no secondary colour, medium to strong degree of glossiness, acuminate apex, weak undulation of margin

**Origin and Breeding:** 'Dowon' was discovered and developed by the breeder, Hyuk Jin Lee, in South Korea. The variety was discovered in 2006 as a naturally occurring branch mutation from an unnamed *Zamioculcas zamiifolia* parent plant located at the breeder's nursery in Segok-dong, Seoul, South Korea. 'Dowon' was selected in 2006 for its very dark green young leaflet colour and its nearly black coloured fully expanded leaflet, rachis and petiole. Asexual reproduction of 'Dowon' was initially conducted by leaf cuttings in 2006 in Segok-dong, Seoul, South Korea.

## Comparison table for 'Dowon'

|                    | 'Dowon'                      | 'Heemsprix'*  |
|--------------------|------------------------------|---------------|
| Plant heig<br>mean | tht (cm)<br>40               | 30            |
| Scale leat<br>mean | length (cm <sub>j</sub><br>9 | 4             |
| Number o<br>mean   | f leaflets pe<br>16          | er leaf<br>10 |
| *reference         | variety                      |               |

ZZ Plant: 'Dowon'

ZZ Plant: 'Dowon'