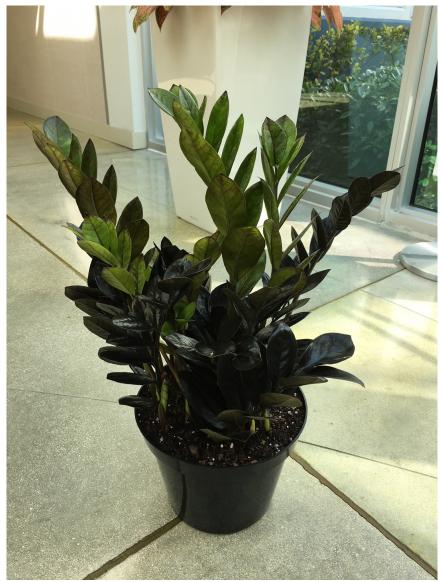

ong, Seoul, South Korea.

**Tests and Trials:** The detailed description of 'Dowon' is based on the UPOV report of Technical Examination, application number 2015/0379, purchased from the Community Plant Variety Office in Angers, France. The trial was conducted by the Naktuinbouw in Roelofarendsveen, Netherlands in 2016.

## Comparison table for 'Dowon'

|                    | 'Dowon'                      | 'Heemsprix'*  |
|--------------------|------------------------------|---------------|
| Plant heig<br>mean | tht (cm)<br>40               | 30            |
| Scale leat<br>mean | length (cm <sub>j</sub><br>9 | 4             |
| Number o<br>mean   | f leaflets pe<br>16          | er leaf<br>10 |
| *reference         | variety                      |               |





ZZ Plant: 'Dowon'



ZZ Plant: 'Dowon'